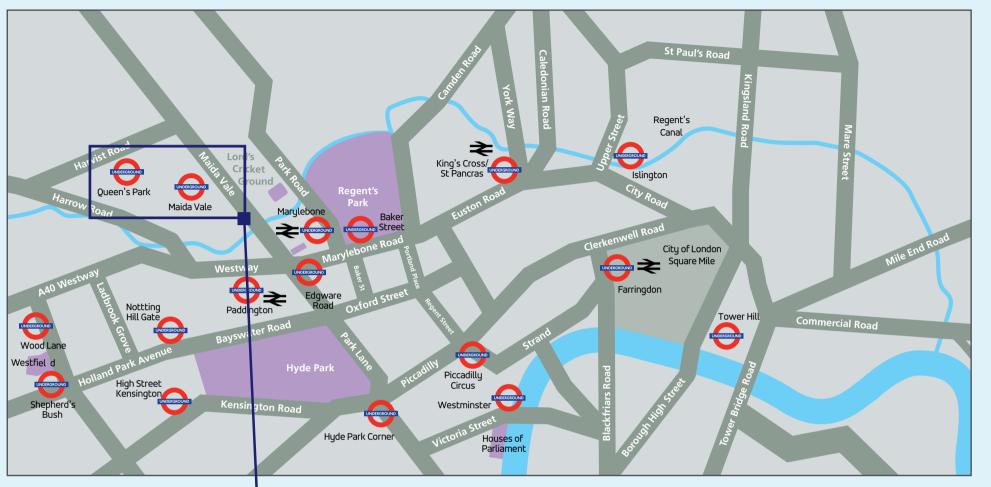

Queen's Park underground station, just a few minutes walk away, links you to the heart of London in minutes including many leading universities and famous landmarks. The West End is just fifteen minutes by tube.

## Carlton Place, Is the place to be.

Location: Local map

A leading multi-faculty university that is rated in the world's top ten.

Based in the City, this university is focused on the arts, science, social science and business studies.

# Imperial College London

A science-focused university with an outstanding international reputation in teaching and research.

London Underground times from Queen's Park

Canary Wharf

City Airport

City of London (Bank)

Heathrow Airport\*

Kings College (Temple)

London Eye (Waterloo)

City Unitversity (Angel)

source: TFL website

LSE (Holburn)

Central St Martins College (Holburn)

Heathrow Express (Paddington)

Imperial College (South Kensington)

34 02 Arena (North Greenwich)

23 Olympic Stadium (Stratford)

47 Regent's American College (Baker St) 11

28 Royal Academy of Music (Baker St)

29 Theatre District (Leicester Square)

27 Tower Bridge (Tower Hill)

23 West End (Oxford Circus)

St Pancras & Eurostar

22 St Paul's Cathedral

23 UCL (Warren St)

31 \* via Paddington

Metropolitan University (Holloway Road) 33 | Westfield Shopping Mall (Wood Lane)\* 25