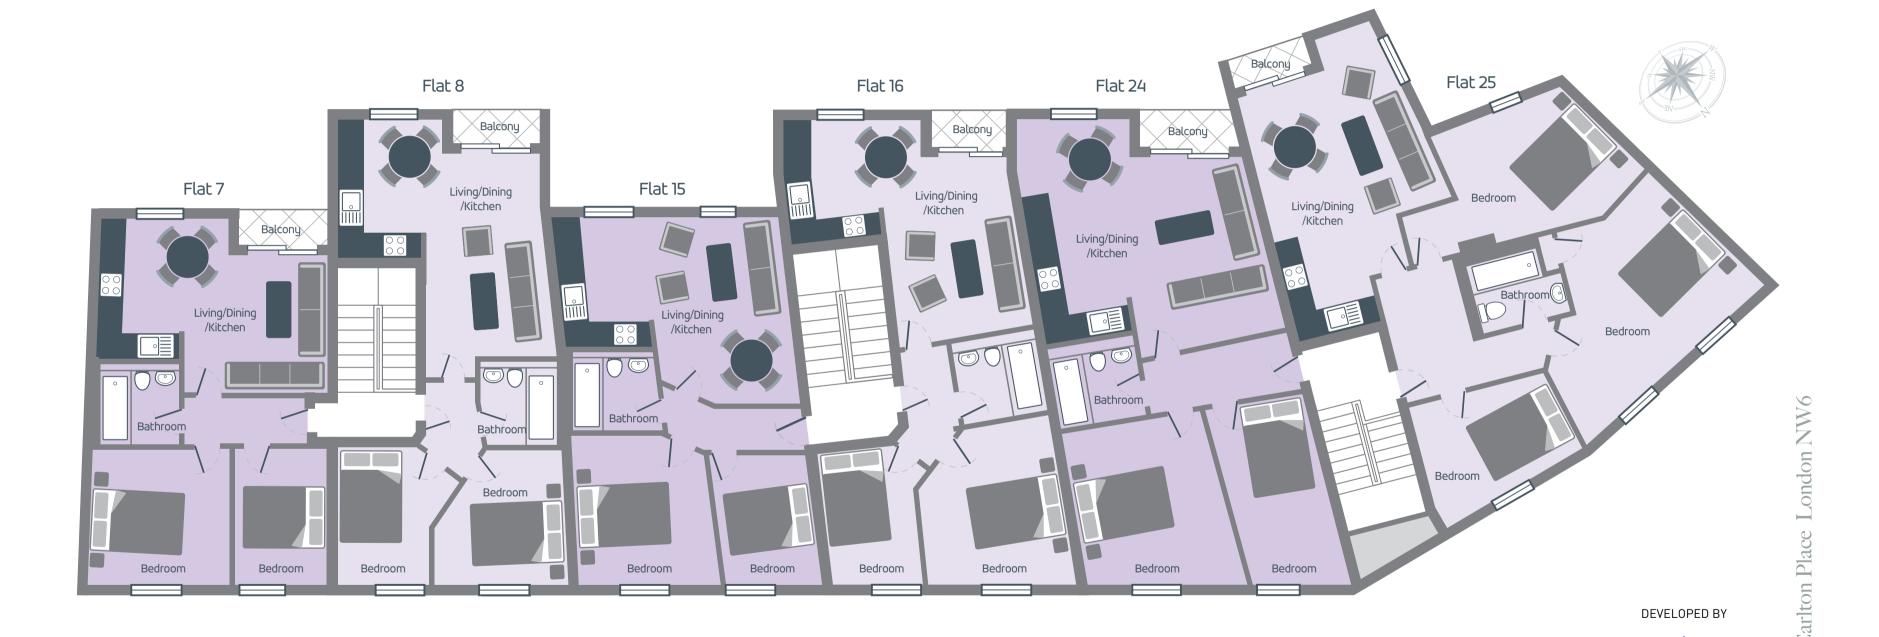

Carlton Place is a magnificently restored period building occupying a commanding position. A choice of one, two and three bedroom apartments are available, all designer-styled and fitted to the highest standards.

Some have private balconies, terraces or gardens.

This quiet and sought-after residential area makes it a perfect location for a leisurely lifestyle or an excellent investment for letting.