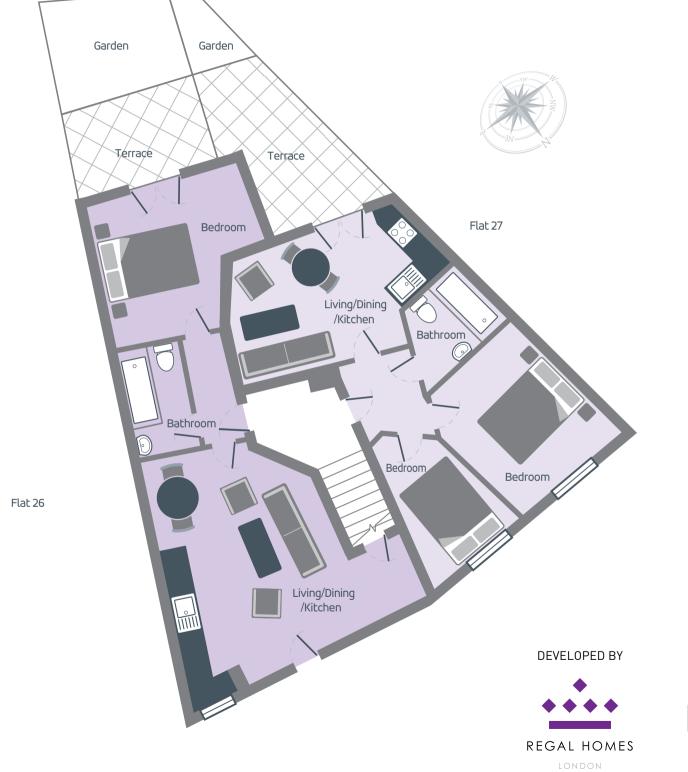

| Δ      | na | rtm  | an  | ÷ | 27 |  |
|--------|----|------|-----|---|----|--|
| $\neg$ | μa | LULI | CII | L | 21 |  |

| Room                                                        | Length                   |                          | Room                        | Room                            | Apartment | Apartment  |
|-------------------------------------------------------------|--------------------------|--------------------------|-----------------------------|---------------------------------|-----------|------------|
| type                                                        | M                        |                          | Area (M²)                   | Area (ft²)                      | Area Sq m | Area Sq ft |
| Living Room / Kitchen<br>Bathroom<br>Bedroom 1<br>Bedroom 2 | 3.8<br>2.6<br>4.0<br>4.0 | 3.0<br>1.9<br>3.1<br>2.6 | 11.6<br>4.9<br>12.3<br>10.3 | 124.5<br>52.3<br>133.0<br>110.9 | 40.0      | 435.7      |