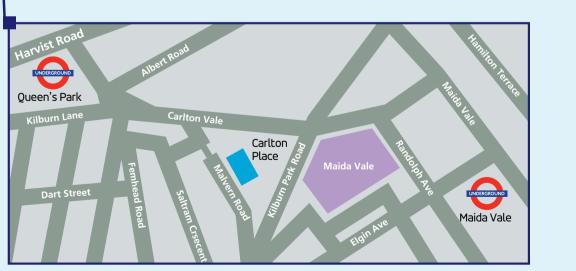

Queen's Park underground station, just a few minutes walk away, links you to the heart of London in minutes including many leading universities and famous landmarks. The West End is just fifteen minutes by tube.

Nearby is the thirty acre oasis of Queen's Park itself, maintained by the City of London as one of the city's great open spaces. Just a short walk away you can sample canal-side life in the heart of London's Little Venice . Enjoy the many bars, pubs and cafés, take a narrow boat trip along the canal or just a leisurely stroll or cycle along the tow path.