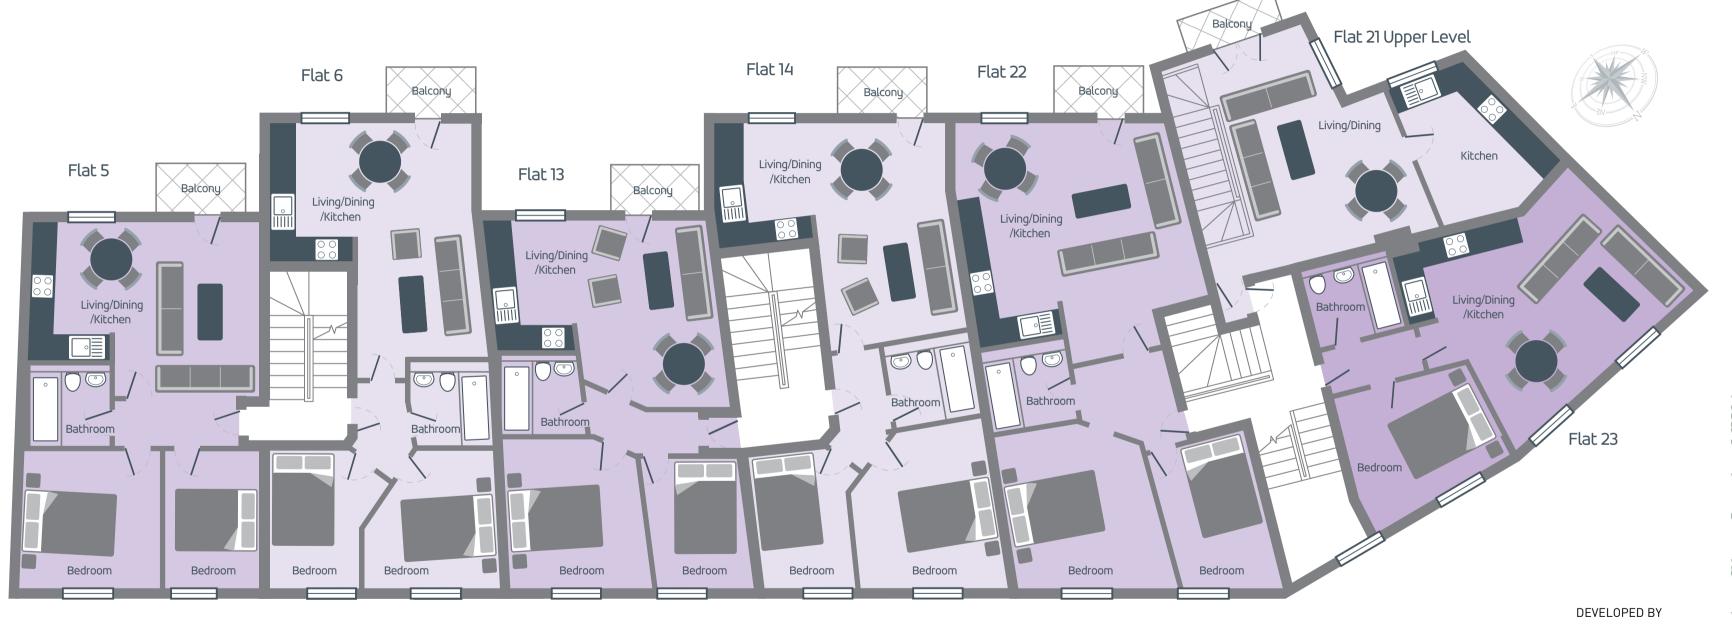

#### Apartment 5

| Room<br>type                                   | Length<br>M       |                   | Room<br>Area (M²)   |                        | Apartment<br>Area Sq m | Apartment<br>Area Sq ft |
|------------------------------------------------|-------------------|-------------------|---------------------|------------------------|------------------------|-------------------------|
| Living Room / Kitchen<br>Bathroom<br>Bedroom 1 | 5.5<br>2.0<br>3.4 | 4.1<br>2.0<br>3.3 | 22.4<br>3.9<br>11.4 | 240.7<br>41.8<br>122.7 | 49.0                   | 525.2                   |
| Bedroom 2                                      | 3.5               | 2.2               | 7.7                 | 83.5                   |                        |                         |

#### Apartment 6

| Room<br>type                      | Length<br>M |            | Room<br>Area (M²) |                | Apartment<br>Area Sq m | Apartment<br>Area Sq ft |
|-----------------------------------|-------------|------------|-------------------|----------------|------------------------|-------------------------|
| Living Room / Kitchen<br>Bathroom | 5.4<br>2.0  | 5.1<br>2.0 | 27.6<br>3.9       | 315.1<br>41.8  | 55.0                   | 592.8                   |
| Bedroom 1<br>Bedroom 2            | 3.7<br>3.5  | 3.5<br>2.2 | 13.2<br>7.7       | 150.7<br>135.1 |                        |                         |

#### Apartment 13

| Room<br>type          | Length<br>M |     | Room<br>Area (M²) | Room<br>Area (ft²) | Apartment<br>Area Sq m | Apartment<br>Area Sq ft |
|-----------------------|-------------|-----|-------------------|--------------------|------------------------|-------------------------|
| Living Room / Kitchen | 5.1         | 4.7 | 23.8              | 257.0              | 50.0                   | 536.6                   |
| Bathroom              | 1.9         | 1.9 | 3.5               | 37.7               |                        |                         |
| Bedroom 1             | 3.6         | 3.2 | 11.7              | 126.5              |                        |                         |
| Bedroom 2             | 3.4         | 2.4 | 8.2               | 88.1               |                        |                         |

#### Apartment 14

| Room                                                        | Length                   |                          | Room                       | Room                           | Apartment | Apartment  |
|-------------------------------------------------------------|--------------------------|--------------------------|----------------------------|--------------------------------|-----------|------------|
| type                                                        | M                        |                          | Area (M²)                  | Area (ft²)                     | Area Sq m | Area Sq ft |
| Living Room / Kitchen<br>Bathroom<br>Bedroom 1<br>Bedroom 2 | 5.6<br>2.2<br>3.5<br>3.1 | 4.5<br>1.9<br>3.5<br>2.3 | 25.1<br>4.1<br>12.5<br>7.1 | 269.9<br>44.0<br>135.1<br>76.5 | 54.0      | 581.3      |

#### Apartment 21

| Room<br>type                                                 | Length<br>M                     |                                 |                                   | Room<br>Area (ft²)                      | Apartment<br>Area Sq m | Apartment<br>Area Sq ft |
|--------------------------------------------------------------|---------------------------------|---------------------------------|-----------------------------------|-----------------------------------------|------------------------|-------------------------|
| Living Room<br>Kitchen<br>Bathroom<br>Bedroom 1<br>Bedroom 2 | 5.6<br>3.3<br>2.1<br>3.7<br>3.3 | 5.1<br>2.7<br>1.9<br>3.0<br>2.8 | 28.6<br>9.0<br>3.9<br>11.3<br>9.3 | 307.6<br>96.9<br>42.1<br>121.4<br>100.6 | 80.0                   | 861.1                   |

#### Apartment 22

| Length<br>M |                   |                             |                                             |                                                                                                                                                                                                               | Apartment<br>Area Sq ft                                                                                                                                                                                                                      |
|-------------|-------------------|-----------------------------|---------------------------------------------|---------------------------------------------------------------------------------------------------------------------------------------------------------------------------------------------------------------|----------------------------------------------------------------------------------------------------------------------------------------------------------------------------------------------------------------------------------------------|
| 5.5         | 4.8               | 26.4                        | 284.0                                       | 63.0                                                                                                                                                                                                          | 682.2                                                                                                                                                                                                                                        |
| 2.2         | 1.9               | 4.1                         | 44.0                                        |                                                                                                                                                                                                               |                                                                                                                                                                                                                                              |
| 3.5         | 3.0               | 10.7                        | 115.2                                       |                                                                                                                                                                                                               |                                                                                                                                                                                                                                              |
| 3.7         | 2.9               | 10.9                        | 117.2                                       |                                                                                                                                                                                                               |                                                                                                                                                                                                                                              |
|             | 5.5<br>2.2<br>3.5 | M M 5.5 4.8 2.2 1.9 3.5 3.0 | 5.5 4.8 26.4<br>2.2 1.9 4.1<br>3.5 3.0 10.7 | M         M         Area (M²)         Area (ft²)           5.5         4.8         26.4         284.0           2.2         1.9         4.1         44.0           3.5         3.0         10.7         115.2 | M         M         Area (M²)         Area (ft²)         Area Sq m           5.5         4.8         26.4         284.0         63.0           2.2         1.9         4.1         44.0           3.5         3.0         10.7         115.2 |

#### Apartment 23

| Room<br>type                      | Length<br>M |            |             |               | Apartment<br>Area Sq m | Apartment<br>Area Sq ft |
|-----------------------------------|-------------|------------|-------------|---------------|------------------------|-------------------------|
| Living Room / Kitchen<br>Bathroom | 5.8<br>2.0  | 5.4<br>1.7 | 31.5<br>3.3 | 339.5<br>35.2 | 44.0                   | 470.0                   |
| Bedroom 1                         | 3.3         | 3.3        | 11.1        | 119.2         |                        |                         |

All room and apartment sizes are approximate

| Room<br>type          | Length<br>M |     | Room<br>Area (M²) |       | Apartment<br>Area Sq m | Apartment<br>Area Sq ft |
|-----------------------|-------------|-----|-------------------|-------|------------------------|-------------------------|
| Living Room / Kitchen | 5.5         | 3.4 | 18.9              | 203.6 | 48.0                   | 514.8                   |
| Bathroom              | 2.0         | 2.0 | 3.9               | 41.8  |                        |                         |
| Bedroom 1             | 3.5         | 3.4 | 12.1              | 131.1 |                        |                         |
| Bedroom 2             | 3.5         | 2.2 | 7.7               | 83.5  |                        |                         |

#### Apartment 8

| Room<br>type          | Length<br>M |     | Room<br>Area (M²) |       | Apartment<br>Area Sq m |       |
|-----------------------|-------------|-----|-------------------|-------|------------------------|-------|
| Living Room / Kitchen | 5.1         | 4.3 | 21.7              | 234.2 | 54.0                   | 581.3 |
| Bathroom              | 2.0         | 2.0 | 3.9               | 41.8  |                        |       |
| Bedroom 1             | 3.7         | 3.5 | 13.2              | 142.3 |                        |       |
| Bedroom 2             | 3.5         | 2.2 | 7.7               | 83.5  |                        |       |

#### Apartment 15

| Room<br>type                      | Length<br>M |            |             |               | Apartment<br>Area Sq m | Apartment<br>Area Sq ft |
|-----------------------------------|-------------|------------|-------------|---------------|------------------------|-------------------------|
| Living Room / Kitchen<br>Bathroom | 5.1<br>1.9  | 4.7<br>1.9 | 23.8<br>3.5 | 257.0<br>37.7 | 50.0                   | 536.6                   |
| Bedroom 1                         | 3.6         | 3.2        | 11.7        | 126.5         |                        |                         |
| Bedroom 2                         | 3.0         | 2.4        | 7.2         | 77.5          |                        |                         |

#### Apartment 16

| Room<br>type                                                | Length<br>M              |                          | Room<br>Area (M²)          |                                | Apartment<br>Area Sq m | Apartment<br>Area Sq ft |
|-------------------------------------------------------------|--------------------------|--------------------------|----------------------------|--------------------------------|------------------------|-------------------------|
| Living Room / Kitchen<br>Bathroom<br>Bedroom 1<br>Bedroom 2 | 5.7<br>2.2<br>4.1<br>3.1 | 4.0<br>1.9<br>3.5<br>2.3 | 22.6<br>4.1<br>14.3<br>7.1 | 242.6<br>44.0<br>154.4<br>76.5 | 52.0                   | 559.5                   |

#### Apartment 24

| Room<br>type                      | Length<br>M |            | Room<br>Area (M²) |                | Apartment<br>Area Sq m |       |
|-----------------------------------|-------------|------------|-------------------|----------------|------------------------|-------|
| Living Room / Kitchen<br>Bathroom | 5.6<br>2.2  | 5.4<br>1.9 | 30.4<br>4.1       | 326.6<br>44.0  | 66.0                   | 715.5 |
| Bedroom 1<br>Bedroom 2            | 3.5<br>4.1  | 3.0<br>2.9 | 10.7<br>11.8      | 114.4<br>127.1 |                        |       |

#### Apartment 25

| Room                                                                     | Length                          |                                 | Room                                | Room                                     | Apartment | Apartment  |
|--------------------------------------------------------------------------|---------------------------------|---------------------------------|-------------------------------------|------------------------------------------|-----------|------------|
| type                                                                     | M                               |                                 | Area (M²)                           | Area (ft²)                               | Area Sq m | Area Sq ft |
| Living Room / Kitchen<br>Bathroom<br>Bedroom 1<br>Bedroom 2<br>Bedroom 3 | 5.5<br>2.2<br>6.0<br>5.1<br>3.3 | 4.3<br>1.9<br>4.8<br>3.4<br>3.0 | 23.5<br>4.1<br>28.9<br>17.5<br>10.0 | 253.1<br>44.0<br>310.1<br>188.4<br>108.0 | 77.0      | 827.8      |

All room and apartment sizes are approximate

Floor Plan: Third floor

REGAL HOMES LONDON

| Room                  | Length | Width | Room      | Room       | Apartment | Apartment  |
|-----------------------|--------|-------|-----------|------------|-----------|------------|
| type                  | М      | М     | Area (M²) | Area (ft²) | Area Sq m | Area Sq ft |
| Living Room / Kitchen | 6.1    | 5.9   | 36.4      | 392.4      | 43.0      | 458.6      |
| Bathroom              | 2.6    | 1.6   | 4.1       | 43.6       |           |            |
| Bedroom 1             | 3.7    | 3.5   | 13.2      | 142.3      |           |            |
|                       |        |       |           |            |           |            |
|                       |        |       |           |            |           |            |

| Δ      | na | rtm  | an  | ÷ | 27 |  |
|--------|----|------|-----|---|----|--|
| $\neg$ | μa | LULI | CII | L | 21 |  |

| Room                                                        | Length                   |                          | Room                        | Room                            | Apartment | Apartment  |
|-------------------------------------------------------------|--------------------------|--------------------------|-----------------------------|---------------------------------|-----------|------------|
| type                                                        | M                        |                          | Area (M²)                   | Area (ft²)                      | Area Sq m | Area Sq ft |
| Living Room / Kitchen<br>Bathroom<br>Bedroom 1<br>Bedroom 2 | 3.8<br>2.6<br>4.0<br>4.0 | 3.0<br>1.9<br>3.1<br>2.6 | 11.6<br>4.9<br>12.3<br>10.3 | 124.5<br>52.3<br>133.0<br>110.9 | 40.0      | 435.7      |