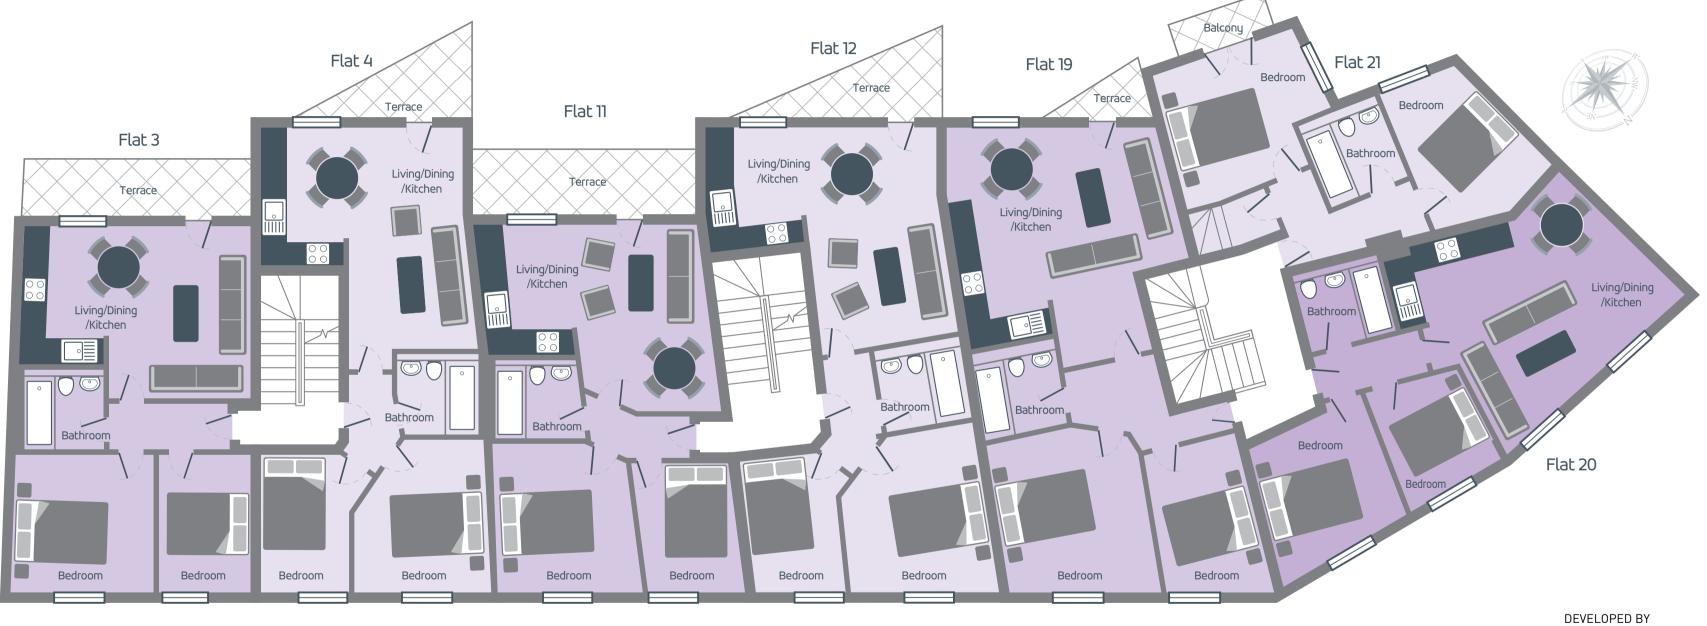

15

| , ipartificité i                                            |                          |                          |                            |                                |                        |                         |
|-------------------------------------------------------------|--------------------------|--------------------------|----------------------------|--------------------------------|------------------------|-------------------------|
| Room<br>type                                                | Length<br>M              |                          | Room<br>Area (M²)          |                                | Apartment<br>Area Sq m | Apartment<br>Area Sq ft |
| Living Room / Kitchen<br>Bathroom<br>Bedroom 1<br>Bedroom 2 | 5.4<br>2.1<br>4.1<br>4.1 | 5.2<br>2.0<br>3.3<br>2.2 | 28.1<br>4.1<br>13.5<br>8.9 | 303.3<br>44.5<br>145.4<br>95.4 | 58                     | 626.8                   |

#### Apartment 2

| Room<br>type                                                | Length<br>M              |                          | Room<br>Area (M²)          |                                | Apartment<br>Area Sq m | Apartment<br>Area Sq ft |
|-------------------------------------------------------------|--------------------------|--------------------------|----------------------------|--------------------------------|------------------------|-------------------------|
| Living Room / Kitchen<br>Bathroom<br>Bedroom 1<br>Bedroom 2 | 8.0<br>2.2<br>4.5<br>3.7 | 3.2<br>1.9<br>3.4<br>1.9 | 25.8<br>4.1<br>15.3<br>7.0 | 278.3<br>44.0<br>165.0<br>75.3 | 56.0                   | 604.2                   |

#### Apartment 9

|   | Room<br>type          | Length<br>M |     | Room<br>Area (M²) |       | Apartment<br>Area Sq m | Apartment<br>Area Sq ft |
|---|-----------------------|-------------|-----|-------------------|-------|------------------------|-------------------------|
|   | Living Room / Kitchen | 4.7         | 5.1 | 23.8              | 257.2 | 56.0                   | 604.2                   |
| 1 | Bathroom              | 2.0         | 2.0 | 3.9               | 41.8  |                        |                         |
| 1 | Bedroom 1             | 3.5         | 3.2 | 11.4              | 123.2 |                        |                         |
| ı | Bedroom 2             | 3.5         | 2.4 | 8.5               | 91.3  |                        |                         |

#### Apartment 10

| Room                                                        | Length                   |                          | Room                        | Room                            | Apartment | Apartment  |
|-------------------------------------------------------------|--------------------------|--------------------------|-----------------------------|---------------------------------|-----------|------------|
| type                                                        | M                        |                          | Area (M²)                   | Area (ft²)                      | Area Sq m | Area Sq ft |
| Living Room / Kitchen<br>Bathroom<br>Bedroom 1<br>Bedroom 2 | 7.4<br>2.3<br>4.5<br>5.4 | 3.2<br>2.0<br>3.8<br>2.2 | 23.8<br>4.5<br>17.2<br>11.8 | 256.3<br>48.5<br>185.1<br>127.4 | 52.0      | 559.5      |

#### Apartment 17

| Room<br>type          | Length<br>M |            | Room<br>Area (M²) | Room<br>Area (ft²) | Apartment<br>Area Sq m | Apartment<br>Area Sq ft |
|-----------------------|-------------|------------|-------------------|--------------------|------------------------|-------------------------|
| Living Room / Kitchen |             | 4.8        | 26.4              | 284.0              | 61.0                   | 659.3                   |
| Bathroom<br>Bedroom 1 | 2.2<br>3.4  | 1.9<br>3.0 | 4.1<br>10.4       | 44.0<br>111.1      |                        |                         |
| Bedroom 2             | 3.6         | 2.9        | 10.6              | 114.2              |                        |                         |

#### Apartment 18

| Room<br>type                                                             | Length<br>M                     |                                 |                                    | Room<br>Area (ft²)                      | Apartment<br>Area Sq m | Apartment<br>Area Sq ft |
|--------------------------------------------------------------------------|---------------------------------|---------------------------------|------------------------------------|-----------------------------------------|------------------------|-------------------------|
| Living Room / Kitchen<br>Bathroom<br>Bedroom 1<br>Bedroom 2<br>Bedroom 3 | 5.9<br>2.6<br>3.7<br>4.2<br>2.9 | 4.8<br>1.6<br>3.6<br>3.3<br>2.9 | 28.4<br>4.1<br>13.6<br>13.8<br>8.5 | 305.2<br>43.6<br>146.5<br>148.8<br>91.3 | 69.0                   | 738.4                   |

#### Apartment 3

| Room<br>type          | Length<br>M |     | Room<br>Area (M²) |       | Apartment<br>Area Sq m | Apartment<br>Area Sq ft |
|-----------------------|-------------|-----|-------------------|-------|------------------------|-------------------------|
| Living Room / Kitchen | 5.5         | 4.1 | 22.4              | 240.7 | 49.0                   | 525.2                   |
| Bathroom              | 2.0         | 2.0 | 3.9               | 41.8  |                        |                         |
| Bedroom 1             | 3.5         | 3.4 | 12.1              | 131.1 |                        |                         |
| Bedroom 2             | 3.5         | 2.2 | 7.7               | 83.5  |                        |                         |

#### Apartment 4

| Room<br>type          | Length<br>M |     | Room<br>Area (M²) |       | Apartment<br>Area Sq m | Apartment<br>Area Sq ft |
|-----------------------|-------------|-----|-------------------|-------|------------------------|-------------------------|
| Living Room / Kitchen | 5.1         | 5.4 | 27.6              | 297.1 | 48.0                   | 514.8                   |
| Bathroom              | 2.0         | 2.0 | 3.9               | 41.8  |                        |                         |
| Bedroom 1             | 3.7         | 3.5 | 13.2              | 142.3 |                        |                         |
| Bedroom 2             | 3.5         | 2.2 | 7.7               | 83.5  |                        |                         |

#### Apartment 11

| Room                                                        | Length                   |                          | Room                       | Room                           | Apartment | Apartment  |
|-------------------------------------------------------------|--------------------------|--------------------------|----------------------------|--------------------------------|-----------|------------|
| type                                                        | M                        |                          | Area (M²)                  | Area (ft²)                     | Area Sq m | Area Sq ft |
| Living Room / Kitchen<br>Bathroom<br>Bedroom 1<br>Bedroom 2 | 5.3<br>1.9<br>3.6<br>3.0 | 4.7<br>1.9<br>3.2<br>2.4 | 24.8<br>3.5<br>11.7<br>7.2 | 266.6<br>37.7<br>126.5<br>77.5 | 49.0      | 525.2      |

#### Apartment 12

| Room                                                        | Length                   |                          | Room                       | Room                           | Apartment | Apartment  |
|-------------------------------------------------------------|--------------------------|--------------------------|----------------------------|--------------------------------|-----------|------------|
| type                                                        | M                        |                          | Area (M²)                  | Area (ft²)                     | Area Sq m | Area Sq ft |
| Living Room / Kitchen<br>Bathroom<br>Bedroom 1<br>Bedroom 2 | 5.6<br>2.2<br>4.0<br>3.1 | 4.5<br>1.9<br>3.5<br>2.3 | 25.1<br>4.1<br>14.0<br>7.1 | 269.9<br>44.0<br>150.7<br>76.5 | 54.0      | 581.3      |

#### Apartment 19

| Room<br>type          | Length<br>M |     | Room<br>Area (M²) |       | Apartment<br>Area Sq m | Apartment<br>Area Sq ft |
|-----------------------|-------------|-----|-------------------|-------|------------------------|-------------------------|
| Living Room / Kitchen | 5.5         | 4.8 | 26.4              | 284.0 | 63.0                   | 682.2                   |
| Bathroom              | 2.2         | 1.9 | 4.1               | 44.0  |                        |                         |
| Bedroom 1             | 2.6         | 3.0 | 7.8               | 84.3  |                        |                         |
| Bedroom 2             | 3.7         | 2.9 | 10.9              | 117.2 |                        |                         |

#### Apartment 20

| Room<br>type                      | Length<br>M |            | Room<br>Area (M²) |               | Apartment<br>Area Sq m | Apartment<br>Area Sq ft |
|-----------------------------------|-------------|------------|-------------------|---------------|------------------------|-------------------------|
| Living Room / Kitchen<br>Bathroom | 6.0<br>2.0  | 5.7<br>1.7 | 34.5<br>3.3       | 370.7<br>35.2 | 51.0                   | 548.0                   |
| Bedroom 1<br>Bedroom 2            | 3.3<br>3.3  | 3.2<br>2.4 | 10.7<br>8.0       | 115.5<br>85.6 |                        |                         |

#### Apartment 21

| Room<br>type                                                 | Length<br>M                     |                                 | Room<br>Area (M²)                 | Room<br>Area (ft²)                      | Apartment<br>Area Sq m | Apartment<br>Area Sq ft |
|--------------------------------------------------------------|---------------------------------|---------------------------------|-----------------------------------|-----------------------------------------|------------------------|-------------------------|
| Living Room<br>Kitchen<br>Bathroom<br>Bedroom 1<br>Bedroom 2 | 5.6<br>3.3<br>2.1<br>3.7<br>3.3 | 5.1<br>2.7<br>1.9<br>3.0<br>2.8 | 28.6<br>9.0<br>3.9<br>11.3<br>9.3 | 307.6<br>96.9<br>42.1<br>121.4<br>100.6 | 80.0                   | 861.1                   |
|                                                              |                                 |                                 |                                   |                                         |                        |                         |